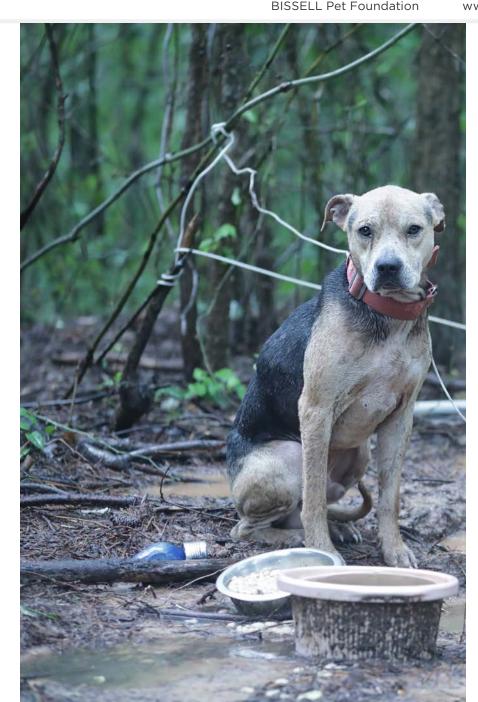

# **Mississippi**

In July, BPF's Animal Incident Management team partnered with Animal Rescue Corps to save approximately 70 dogs who were left to slowly suffer and die across two properties owned by a failed "rescue" in Mississippi.

The dogs were extracted not a moment too soon - they were found in horrific condition in the woods, fighting to survive during a record heat wave. Those who were still alive had no food or water, and very few had shelter. Many of them were tied to trees with no escape from aggressive dogs or predators. Just feet away were the bodies of the dogs who did not survive.

We knew this would be a challenging case because of the severe neglect these dogs experienced, but thanks to your support, they were placed with trusted BPF shelter and rescue partners. Once subjected to unbelievable cruelty, these dogs received the chance to have happy futures because of you.