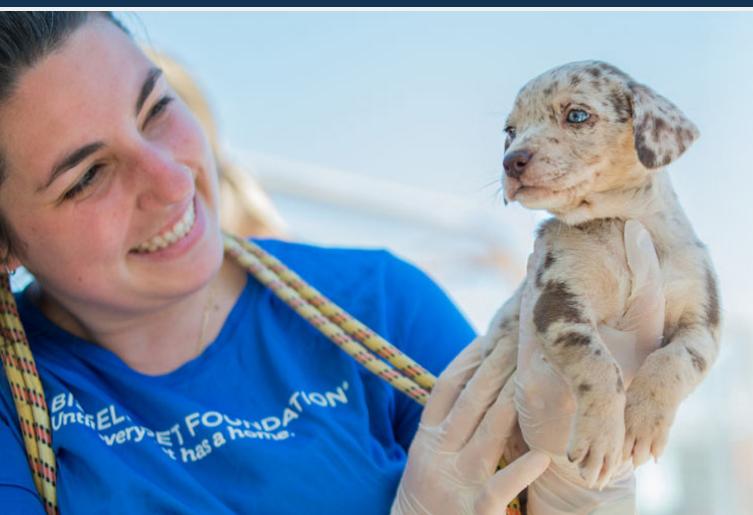

# Cathy Bissell greets a pet at a BPF funded free community vaccine clin in St. Landry Parish, Louisiana