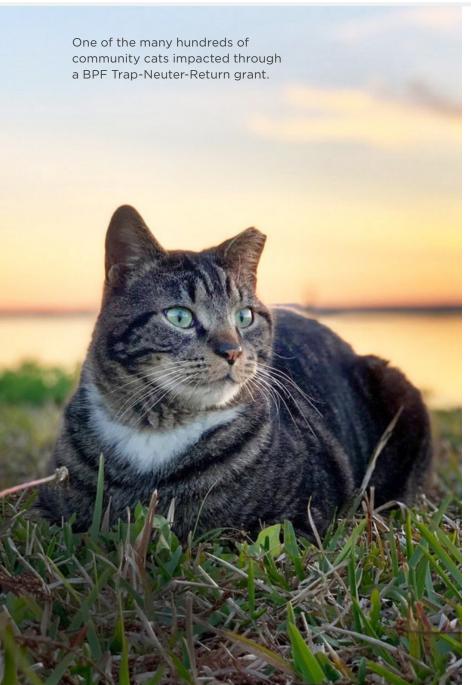

# **Controlling Community Cats**

Trap-Neuter-Return (TNR) is the most humane and effective method for controlling and eventually reducing outdoor cat populations. Left unsterilized, the outdoor cats and their kittens would continue reproducing, potentially overwhelming a community with thousands of unwanted cats.

This year, BPF funded TNR programs to impact over 2,000 cats in 4 states and internationally in Eastern Europe, France, and the Netherlands.

Because of you, BISSELL Pet Foundation is able to adapt our spay/neuter program to address evolving challenges and disrupt traditional models that are not meeting the current need. Our critical work to address pet homelessness would not be possible without your support.