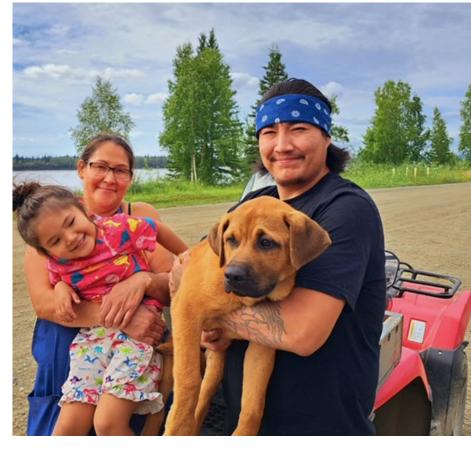

#### Remote Outreach: Alaska

BPF also has critical initiatives to reach parts of the country that have no traditional veterinary services and are outside of the scope of our contract veterinary program. Since 2021, we have partnered with Alaska Native Rural Veterinary, Inc. to provide spay/neuter and vaccines to the most distant parts of Alaska. These clinics are a major undertaking, with supplies and veterinarians flown in and families coming from great distances to access lifesaving resources for their pets. Thanks to you, in 2023, we have reached 226 pets with this important program, with more clinics planned before year-end.