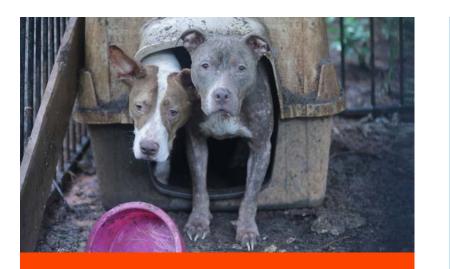

# **Mississippi**

In July, BPF's Animal Incident Management team partnered with Animal Rescue Corps to save approximately 70 dogs who were left to slowly suffer and die across two properties owned by a failed "rescue" in Mississippi.

The dogs were extracted not a moment too soon - they were found in horrific condition in the woods, fighting to survive during a record heat wave. Those who were still alive had no food or water, and very few had shelter. Many of them were tied to trees with no escape from aggressive dogs or predators. Just feet away were the bodies of the dogs who did not survive.

We knew this would be a challenging case because of the severe neglect these dogs experienced, but thanks to your support, they were placed with trusted BPF shelter and rescue partners. Once subjected to unbelievable cruelty, these dogs received the chance to have happy futures because of you.