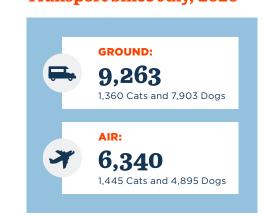

se of the devastation and decreased potential adopters.

BPF met the urgent need and quickly emptied their shelter by coordinating the transport of cats and dogs from Montpelier to Massachusetts.

You give BPF the ability to respond when we receive urgent calls from our shelter partners.



# **Routine Transport**

Your gifts save lives by enabling BISSELL Pet Foundation to relocate adoptable pets from overcrowded shelters to areas of the country where there is available space and greater opportunity for adoption. BPF handles logistics, including coordinating ground and air transport, navigating state-level compliance, vaccines, health certificates and placement with destination shelters nationwide.

# 3,953 pets transported

January 1-September 30, 2023

# **Transport Since July, 2020**





# they're healthy

# Our Programs

Veterinary Services
Spay/Neuter
Vaccines
Microchipping

Healing Heartworm RescueLove Grateful Pet



Your gift enables lifesaving care to help pets find and stay in loving homes. You prevent unplanned litters through spay/neuter initiatives and our contract veterinarian program. Donations also provide vaccines and heartworm treatment. You help individual pets needing extra care through our RescueLove and Grateful Pet programs. And every pet touched by BPF's programs gets microchipped. Because of you, pets are healthy, adoptable and have their best chance for a happy future.

# **Veterinary Services**

## "Fix the Future"

Right now, animal shelters across the country are feeling the impact of the veterinarian shortage. Many shelters are hundreds of sp