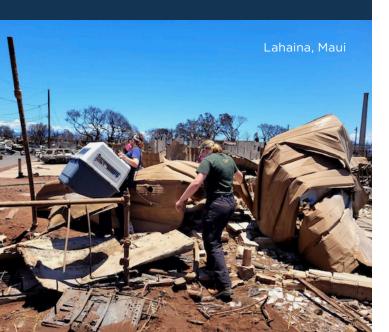

#### Hawaii

BPF's Animal Incident Management (AIM) team received an urgent call pleading for help in August - this time from the Island of Maui - after the deadliest U.S. wildfire event in a century. Thanks to your support. BPF not only coordinated resources and operations to support pets and people for Maui Humane Society's emergency management efforts, but also supplied a compassion fatigue workshop and mental health resources for shelter staff, as well as deployed a contracted veterinarian to provide desperately needed spay/neuter services.