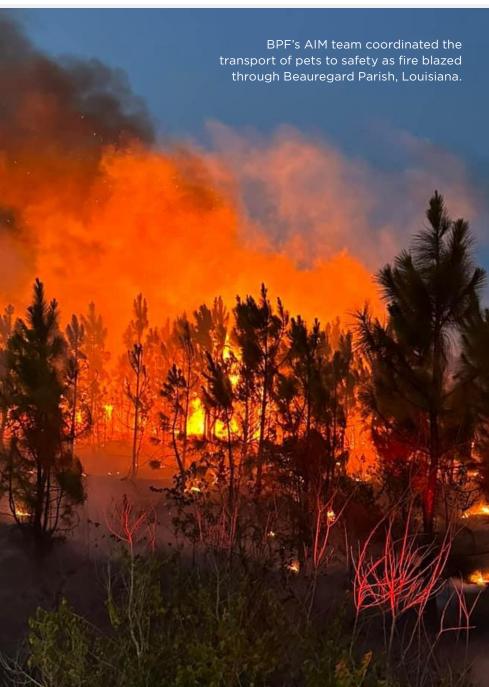

## Louisiana

In late August, BPF's AIM team responded quickly to Beauregard Parish Sheriff's Office Animal Control after a fire in the parish caused a mandatory evacuation of several residents and businesses. Fortunately, the shelter was not in the fire's path. Thanks to your support, BPF was able to transfer 36 homeless dogs from the shelter to make room for evacuees' pets and provide industrial fans to improve air quality for owned livestock temporarily housed at the community's covered arena.