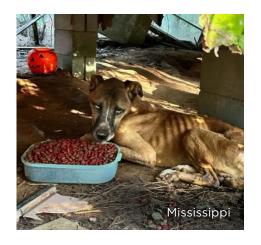

# **Mississippi**

In July, BPF's Animal Incident Management team partnered with Animal Rescue Corps to save approximately 70 dogs who were left to slowly suffer and die across two properties owned by a failed "rescue" in Mississippi.

The dogs were extracted not a moment too soon - they were found in horrific condition in the woods, fighting to survive during a record heat wave. Those who were still alive had no food or water, and very few had shelter. Many of them were tied to trees with no escape from aggressive dogs or predators. Just feet away were the bodies of the dogs who did not survive.

We knew this would be a challenging case because of the severe neglect these dogs experienced, but thanks to your support, they were placed with trusted BPF shelter and rescue partners. Once subjected to unbelievable cruelty, these dogs received the chance to have happy futures because of you.