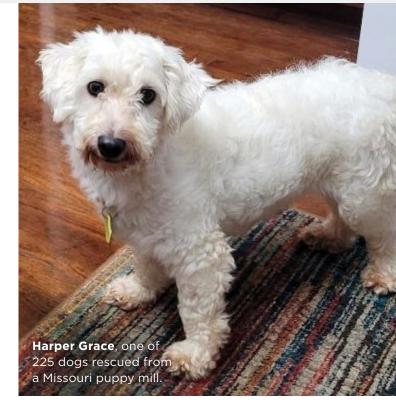

# Missouri

Harper Grace was one of 225+ dogs rescued in June when BPF's Animal Incident Management (AIM) team partnered with National Mill Dog Rescue after authorities pressured a large-scale puppy mill breeder to shut down and a separate commercial breeder went out of business. Many of the dogs lived in unsafe, crowded conditions and, as a result, suffered from a multitude of health issues.

BPF arranged care and transport via air and ground within our National Shelter and Rescue Partner Network. Thanks to your gifts, all the dogs arrived safely at their destinations, including six-year-old Harper Grace, who was visibly anxious, had no experience with human

interaction, and had stained fur from living in a filthy cage. Happily, she is now experiencing love for the first time in her life.

"Harper is now a completely different dog! Almost immediately, she started improving. She's the sweetest girl, and we are so lucky to have found her!"