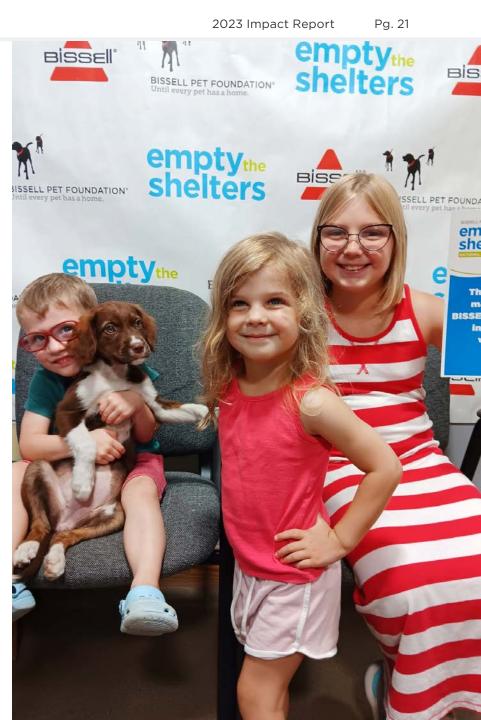

# May & July "Empty the Shelters" Recap

With slowed adoptions, longer lengths of stay and increasing housing restrictions, shelters have never been more desperate to find lifesaving solutions. BPF's May and July Empty the Shelters events not only helped more pets than ever before find loving homes, but also created space for other pets in need. Heartwarming adoption stories featured pets of all breeds, abilities, and ages receiving second chances. Extra special adoption moments included pets who had been waiting months or even years for adoption, bonded pairs of pets going home together, and senior cats and dogs getting a chance to live out their Golden Years with adoring families.

# Spring May 1-15

348 shelters in 44 states

16,048 pets adopted

7,437 additional impact\*

Total May Impact: 23,485

# Summer July 6-31

330 shelters in 44 states

31,861 pets adopted

13,034 additional impact\*

Total July Impact: 44,895

\*pets adopted and transported to participating shelters in the week prior to the event, and adopted during the event at the shelter's regular rate